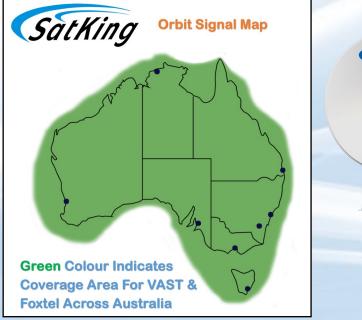

The Orbit has a 85CM high gain dish to provide coverage for VAST & Foxtel Australia wide. Just press OK, simple.

Utilising the latest in GPS technology to locate your exact location, the Orbit will quickly locate the desired satellite signal.