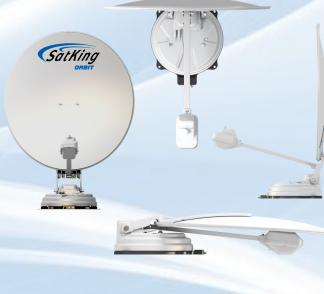

The SatKing Orbit is built for harsh Australian conditions, it's rugged, well made with all metal drive gears. Designed in Australia and produced in Korea, the unit is perfect for travelling off the beaten track.

## Features

- 85cm High Gain Dish
- VAST & Foxtel Compatible
- Fully Automatic Self Aligning
- Easy to Use
- Built in 24CH GPS to Find Satellites Fast
- Australia-Wide Coverage
- 2 Year Warranty
- Dual Output LNB as Standard to Suit Twin Tuner STB's
- Suits both Caravans and Motorhomes
- Automatic LNB Skew
- Powerful DC Motors with Metal Gearing
- Weatherproof Construction
- MPEG4 HD Compatible
- Easy Installation
- 1300 Number Help Line
- Designed for Harsh Australian Conditions
- Made in Korea